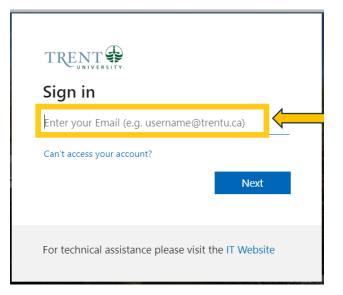

#### **Registration Steps**

1. In the search bar, type https://www.trentu.ca/mytrent/

2. To the right of the screen > click Log In

New Students - Activate Your Account

Pick-up your Username and password for your Network, E-Mail and MyTrent accounts

#### Applicants

• If you have applied to Trent, or have received an Offer of Admission, you can activate your MyTrent

3. Enter your **Trent email address** (<username>@trentu.ca)

A RETRIEVE YOUR STUDENT ID

#### 4. Click Next

5. Enter your **password** 

6. Click Sign in

| TRENT            |                                       |
|------------------|---------------------------------------|
| $\leftarrow$     | :@trentu.ca                           |
| Enter pas        | sword                                 |
| Password         |                                       |
| Forgot my passw  | ord                                   |
| For technical as | ssistance please visit the IT Website |