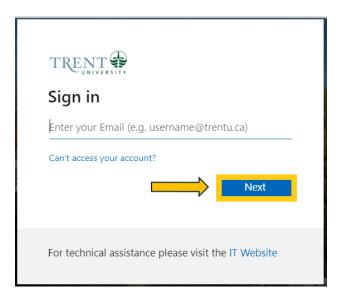

#### 4. Click Next

5. Enter your **password** 

6. Click Sign in

| TRENT            |                                       |
|------------------|---------------------------------------|
| $\leftarrow$     | :@trentu.ca                           |
| Enter pas        | sword                                 |
| Password         |                                       |
| Forgot my passw  | ord                                   |
| For technical as | ssistance please visit the IT Website |

7. At the top right corner of myTrent portal, click Academics tabs

| ← → C 😅 my.trentu.ca/porta | 4               | 📩 🗖                    |
|----------------------------|-----------------|------------------------|
| myTRENT                    |                 |                        |
| News 🔊                     | View All Events | View All Notifications |