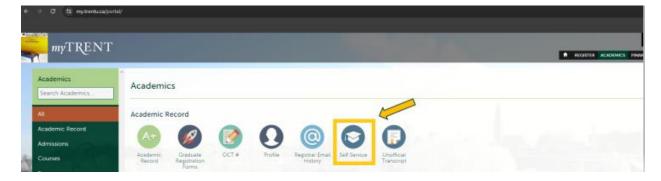

7. At the top right corner of myTrent portal, click Academics tabs

| ← → C 😅 my.trentu.ca/porta | 4               | 📩 🗖                    |
|----------------------------|-----------------|------------------------|
| myTRENT                    |                 |                        |
| News 🔊                     | View All Events | View All Notifications |

8. Within the Academics Tab, under the Academic Record header > click **Self Service** (blue image of **graduation cap**)

9. Once redirected to Self Service, click on Course Catalog

| ≡ | TRENT                                                                                                                              | ۵.                                                                                                         |
|---|------------------------------------------------------------------------------------------------------------------------------------|------------------------------------------------------------------------------------------------------------|
| • | Hello, Welcome to Trent University Colleague Self-Service!<br>Choose a category to get started.                                    |                                                                                                            |
| ġ | Student Finance Here you can view your latest statement and make a payment online.                                                 | Tax Information<br>Here you can view / print / download - your tax forms starting with the 2021 tax forms. |
| ۲ | Student Planning & Registration<br>Here you can search for courses, plan your terms, and schedule & register your course sections. | Course Catalog<br>Here you can view and search the course catalog.                                         |
|   | Grades<br>Here you can view your grades by term.                                                                                   | Graduation Overview<br>Here you can view and submit a graduation application.                              |